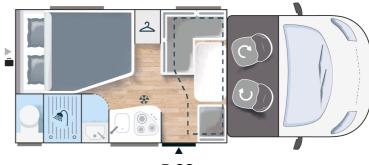

## Strong points

- ► Compact vehicle
- ► Hideaway bed (option)
- ► Large bathroom

3/4

5

**2625**/3500

25 120 HP <sub>00</sub> 89 kW

Mutliple storages

Pull-down permanent bed allowing large storage in the

## Strong points

- ► Compact vehicle
- ► Hideaway bed (option)
- ► Large bathroom

2642

/3500

Mutliple storages

Pull-down permanent bed allowing large storage in the

Bathroom: double ventilation (skylight + window)