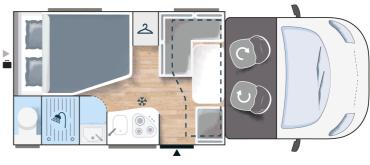

## Strong points

- ► Compact vehicle
- ► Hideaway bed (option)
- ► Large bathroom

3/4

5

**2625**/3500

25 120 HP <sub>00</sub> 89 kW

Mutliple storages

Pull-down permanent bed allowing large storage in the

## Strong points

- ► Compact vehicle
- ► Hideaway bed (option)
- ► Large bathroom

2642

/3500

Mutliple storages

Pull-down permanent bed allowing large storage in the

Bathroom: double ventilation (skylight + window)