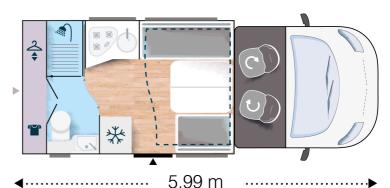

## Strong points

- ► Compact vehicle
- ► Face-to-face lounge
- ► XL door 600 mm double locking

120 HP 89 kW

**5 2802** /3500

Bench seats can quickly be transformed into comfortable seats for road travel (ISOFIX)

## Strong points

- ► Compact vehicle
- ► Face-to-face lounge
- ► XL door 600 mm double locking

2819

/3500

130 CH 92 kW

Smart

Bench seats can quickly be transformed into comfortable seats for road travel (ISOFIX)