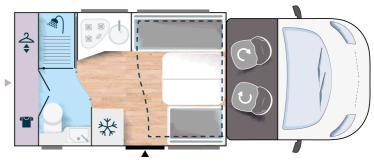

## Strong points

- ► Compact vehicle
- ► Face-to-face lounge
- ► XL door 600 mm double locking

120 HP 89 kW

**5 2802** /3500

Bench seats can quickly be transformed into comfortable seats for road travel (ISOFIX)

## Strong points

- ► Compact vehicle
- ► Face-to-face lounge
- ► XL door 600 mm double locking

2819

/3500

130 CH 92 kW

Smart

Bench seats can quickly be transformed into comfortable seats for road travel (ISOFIX)