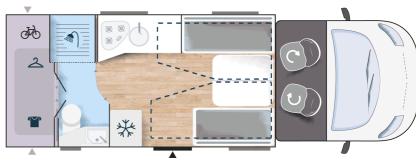

## Strong points

- ► Hideaway twin beds
- ▶ Dressing over garage
- ► XL door 600 mm double locking

6.96 m

/3500

89 kW

Bench

Bench seats can quickly be transformed into comfortable seats for road travel (ISOFIX)

## Strong points

- ► Hideaway twin beds
- ▶ Dressing over garage
- ▶ XL door 600 mm double locking

6.99 m

2948

/3500

Bench seats can quickly be transformed into comfortable seats for road travel (ISOFIX)

Multi-position table height adjustable electrically