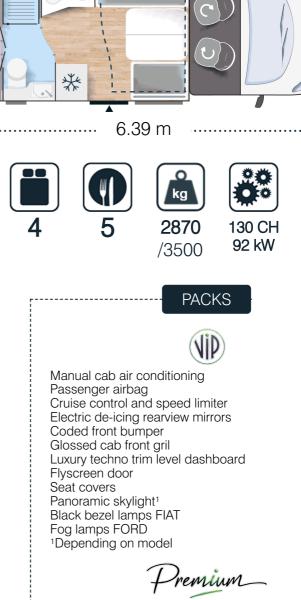

New Euro 6d Engine

\$\$\$\$\$

Protective polyester, XPS insulation, Floor 63,5 mm, Roof 54.5 mm

✻ 6.36 m kg 5 Δ 2853 120 HP 89 kW /3500 PACKS Manual cab air conditioning Passenger airbag Cruise control and speed limiter Electric de-icing rearview mirrors Coded front bumper Glossed cab front gril Luxury techno trim level dashboard Flyscreen door Seat covers Panoramic skylight1 Black bezel lamps FIAT Fog lamps FORD <sup>1</sup>Depending on model