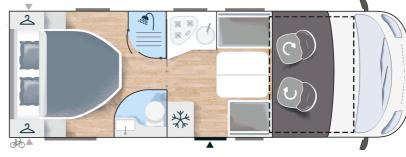

## Strong points

- ► Compact vehicle +/-7 m
- ► Face-to-face lounge
- ► XL Bed 160 cm

7.09 m

4

4

4

**3091** /3500

120 HP ) 89 kW

Bench seats can quickly be transformed into comfortable seats for road travel (ISOFIX)

Rear bed easily adjustable, flexible garage (+/- 30 cm)

Rear locker over entire vehicle width

Independent shower

Powerful 6000 W heating