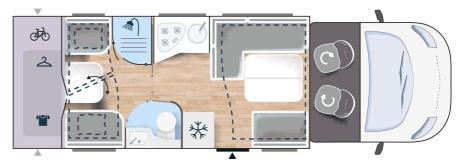

## Strong points

- ► Low profile for family
- ► Children's area with folddown table
- ▶ Dressing over garage

7.46 m

5

5

**3040** /3500

40 120 HP <sub>00</sub> 89 kW

Hideaway bunk beds