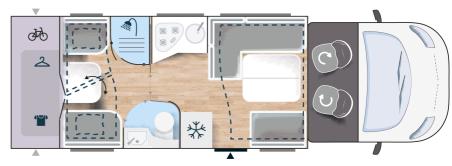

## Strong points

- ► Low profile for family
- ► Children's area with folddown table
- ▶ Dressing over garage

7.46 m

5

5

**3040** /3500

40 120 HP <sub>00</sub> 89 kW

Hideaway bunk beds

Rear locker over entire vehicle width

Independent shower

Maxi refrigerator

GRADE 3: The highest Insulation level on the market

Skyroof: opening cab panoramic skyroof

7-year warranty

Protective polyester, XPS insulation, Floor 63,5 mm, Roof 54,5 mm

Lighting 100% L.E.D spotlights

On the road heating

New Euro 6d Engine

Dynamic control of trajectory

Manual cab air conditioning
Passenger airbag
Cruise control and speed limiter
Electric de-icing rearview mirrors
Coded front bumper
Glossed cab front gril
Luxury techno trim level dashboard
Flyscreen door
Seat covers
Panoramic skylight<sup>1</sup>
Black bezel lamps FIAT
Fog lamps FORD
<sup>1</sup>Depending on model