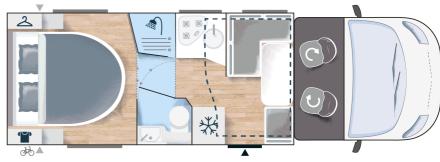

## Strong points

- ► XL Bed 160 cm
- ► Adjustable height of rear bed
- ▶ Double door bathroom

7.16 m

/3500

89 kW

EASYBED

Rear bed easily adjustable, flexible garage (+/- 30 cm)

Large bathroom with independant shower

Rear bed easily adjustable, flexible garage (+/- 30 cm)

Large bathroom with independant shower

Rear locker over entire vehicle

Maxi refrigerator

GRADE 3: The highest Insulation level on the market

Skyroof: opening cab panoramic skyroof