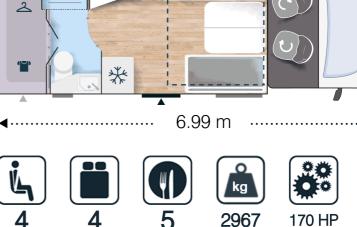

Dynamic control of trajectory

125 kW /3500

2967

THE + TITANIUM

170 HP

Hores

Exclusive design Polyester side walls "Taupe gray" shade

Manual cab air conditioning Passenger airbag Cruise control and speed limiter Electric de-icing rearview mirrors Coded front bumper Glossed cab front gril Luxury techno trim level dashboard Flyscreen door Seat covers Panoramic skylight<sup>1</sup> Black bezel lamps FIAT Fog lamps FORD <sup>1</sup>Depending on model