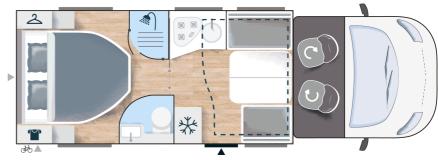

## Strong points

- ► Compact vehicle +/-7 m
- ► Face-to-face lounge
- ► XL Bed 160 cm

7.09 m

. 3

4

**3038** /3500

170 HP 125 kW

Bench seats can quickly be transformed into comfortable seats for road travel (ISOFIX)

Rear bed easily adjustable, flexible garage (+/- 30 cm)

Automatic gear box, headlights and windshield wipers

VIP pack as standard

GRADE 3: The highest Insulation level on the market

Luxury entrance door: Central locking Flyscreen door

Reversing camera

Skyroof: opening cab panoramic skyroof

7-year warranty

Protective polyester, XPS insulation, Floor 63,5 mm, Roof 54,5 mm

New Euro 6d Engine

Dynamic control of trajectory