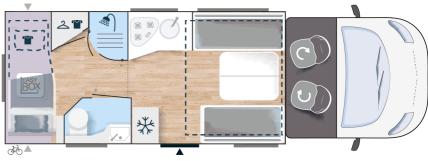

## Strong points

- ► Face-to-face lounge with 5 belts
- ► Hideaway bed 160 cm
- ▶ 2 night areas for 4 and +

7.19 m

5 5

**3052** /3500

170 HP 125 kW

Bench seats can quickly be transformed into comfortable seats for road travel (ISOFIX)

Multiple storages, flexible garage (+/- 30 cm)

Automatic gear box, headlights and windshield wipers

VIP pack as standard

GRADE 3: The highest Insulation level on the market

Luxury entrance door: Central locking Flyscreen door

Reversing camera

Skyroof: opening cab panoramic skyroof

7-year warranty

Protective polyester, XPS insulation, Floor 63,5 mm, Roof 54,5 mm

New Euro 6d Engine

Dynamic control of trajectory