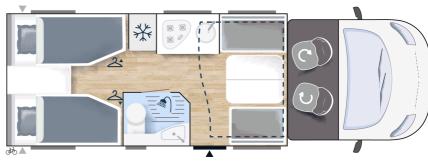

## Strong points

- ► Face-to-face lounge
- ► Twin beds 90 cm + kingsize extension
- ▶ Garage (electricity + heating)

7.19 m

3033 /3500

170 HP 125 kW

Bench seats can quickly be transformed into comfortable seats for road travel (ISOFIX)