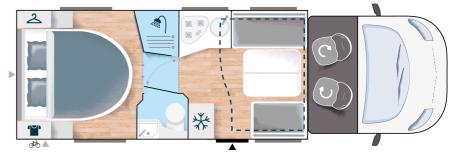

## Titanium 768XLB

SPECIAL SERIES - NEW

## Strong points

- ► Face-to-face lounge
- ► XL Bed 160 x 200 cm
- Double door bathroom

7.49 m

F 3/8

4

**3063** /3500

3 170 HP <sub>O</sub> 125 kW

Bench seats can quickly be transformed into comfortable seats for road travel (ISOFIX)

Rear bed easily adjustable, flexible garage (+/- 30 cm)

Automatic gear box, headlights and windshield wipers

VIP pack as standard

GRADE 3: The highest Insulation level on the market

Luxury entrance door: Central locking Flyscreen door